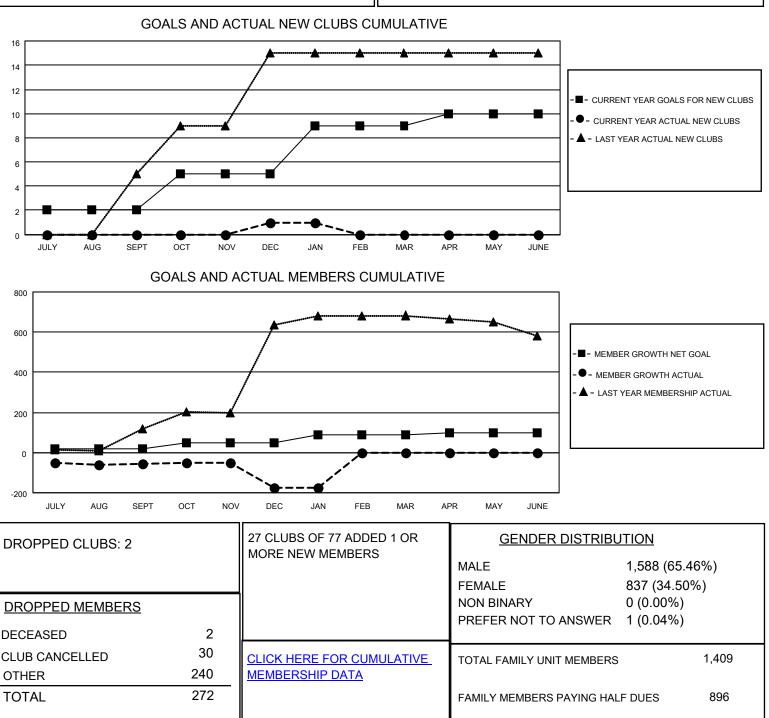

## LOCATION INDIA

District 324 L

Results as of: 1/31/2023

| Clubs                 |               |           |               | Members               |                        |                         |                                                    |
|-----------------------|---------------|-----------|---------------|-----------------------|------------------------|-------------------------|----------------------------------------------------|
| RESULTS FOR 2022-2023 |               |           |               | RESULTS FOR 2022-2023 |                        |                         |                                                    |
| QUARTER               | NEW CLUB GOAL | NEW CLUBS | DROPPED CLUBS | QUARTER               | BER GROWTH NET<br>GOAL | MEMBER GROWTH<br>ACTUAL | DROPPED<br>MEMBERS ACTUAL<br>(including transfers) |
| JULY/AUG/SEPT         | 2             | 0         | 0             | JULY/AUG/SEPT         | 20                     | 48                      | 85                                                 |
| OCT/NOV/DEC           | 3             | 1         | 1             | OCT/NOV/DEC           | 30                     | 47                      | 156                                                |
| JAN/FEB/MAR           | 4             | 0         | 1             | JAN/FEB/MAR           | 40                     | 34                      | 31                                                 |
| APR/MAY/JUNE          | 1             | 0         | 0             | APR/MAY/JUNE          | 10                     | 0                       | 0                                                  |